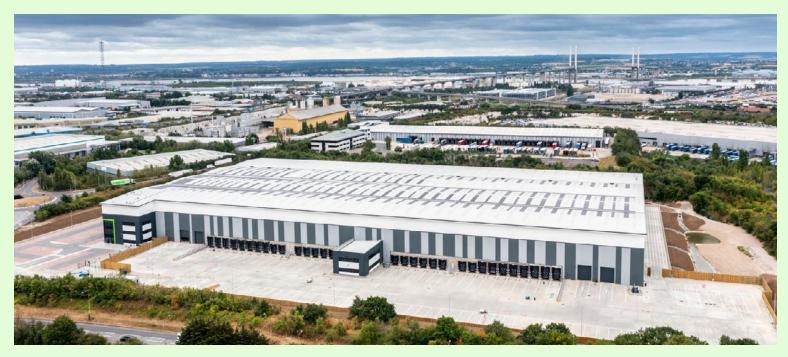

## Purfleet 343

343,281 sq ft | Purfleet Commercial Park, Thurrock, RM19 1NS

## Ability to provide temperaturecontrolled warehouse solutions

Purfleet 343 is designed for optimal flexibility, delivering high quality warehouse space that can be customised to suit your bespoke operational requirements.

Our enhanced specification features the market-leading CA Twin-Therm® Built-Up Roof and Wall system, complete with the advanced CA Twin-Therm® Chronus upgrade.

Delivering a superior building envelope with excellent thermal performance, the warehouse is engineered to deliver a 'chilled' environment as low as 0°C, eliminating the requirement for a 'box within a box' design.