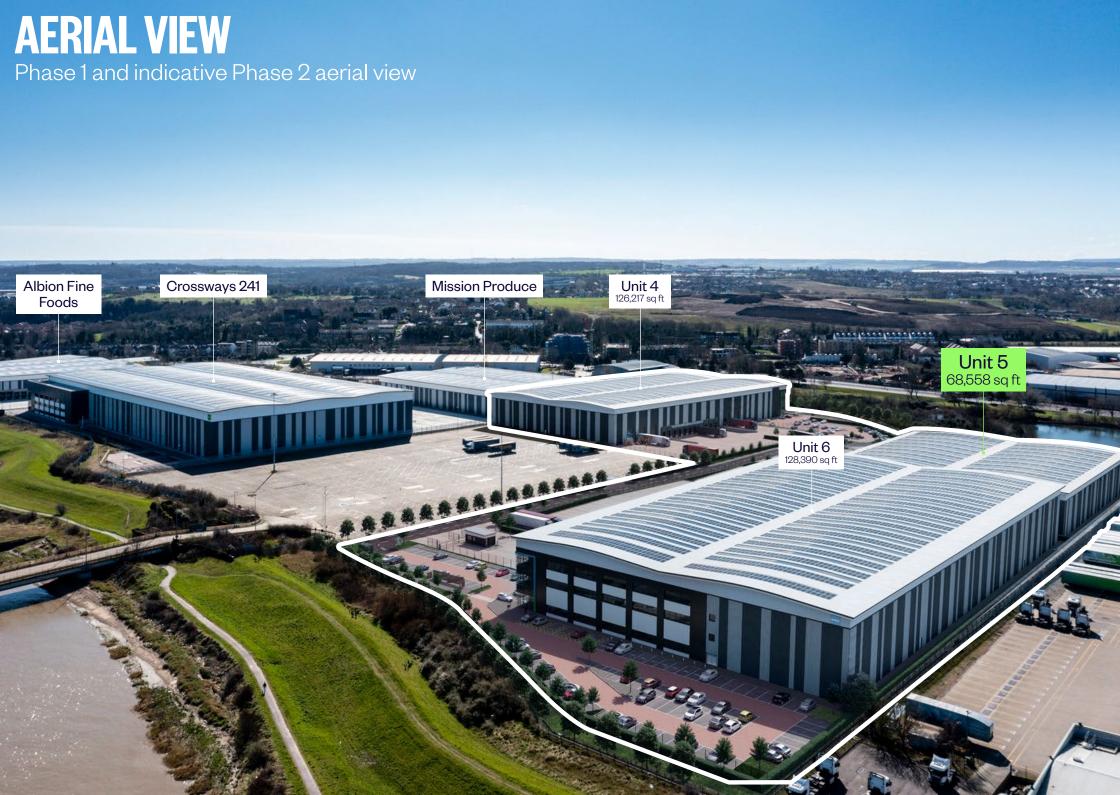

## PHASE 2 MASTERPLAN

|        | sq ft   | sq m   |
|--------|---------|--------|
| Unit 4 | 126,217 | 11,726 |
| Unit 5 | 68,558  | 6 269  |
| Office | 00,000  | 0,300  |

Gross Internal Areas

### **SITE PLAN**