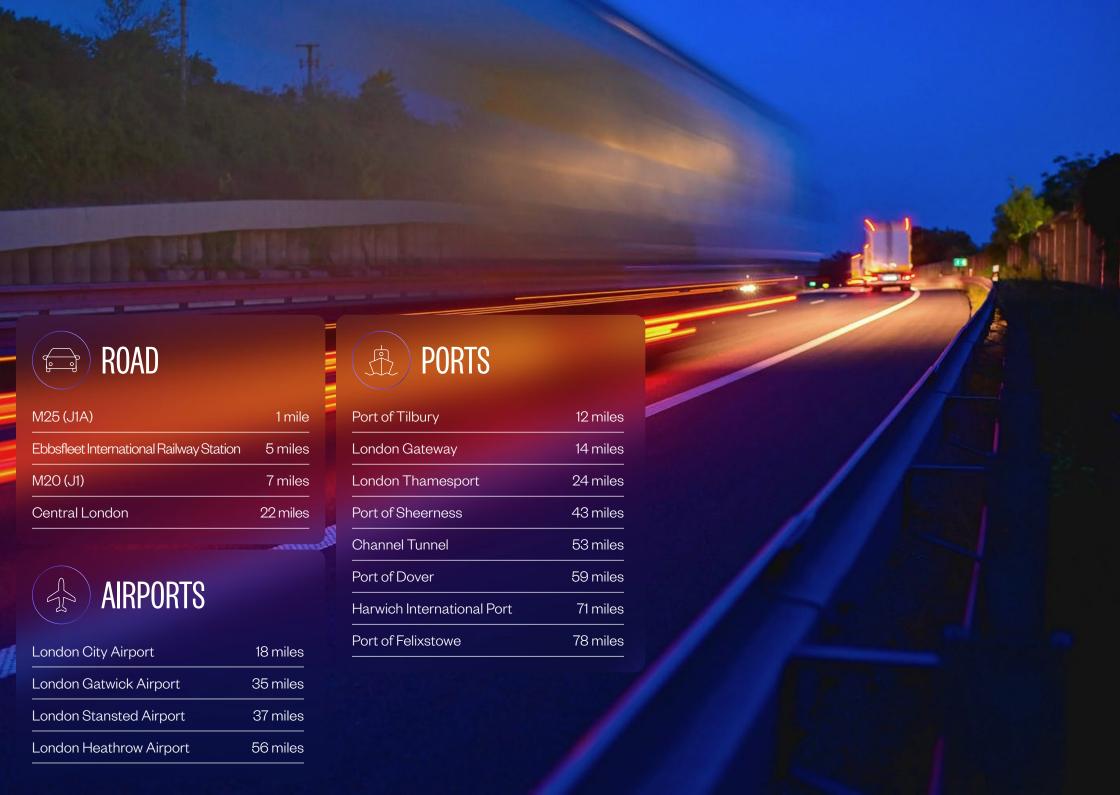

## STRATEGIC LOCATION

Enjoy fast access to the M25, one mile from the site

### **LOCATION**

Clipper Boulevard, Dartford, DA2 6QB

Ideally placed to serve London and the South East, Dartford is home to some of the largest companies within the transportation and contract logistics sector.

Neighbouring businesses include John Lewis, Kuehne+Nagel, ASDA, Sainsbury's, Europa, DHL and Yodel, all benefitting from the location's excellent transport links and the park's direct access to the M25 (J1A).

London is within a 22-mile drive and can be accessed via the A2, A20 and A13, while the proposed Lower Thames Crossing will create a new link between the A2 and the M25, providing more than 90% additional road capacity across the Thames east of London.

The Channel Tunnel, Port of Dover and London Thamesport are all within easy reach, with the A12 providing convenient access to the ports of Harwich and Felixstowe.

WHAT3WORDS: ///INTENT.DRILL.CLING

SAT NAV: DA2 6QB