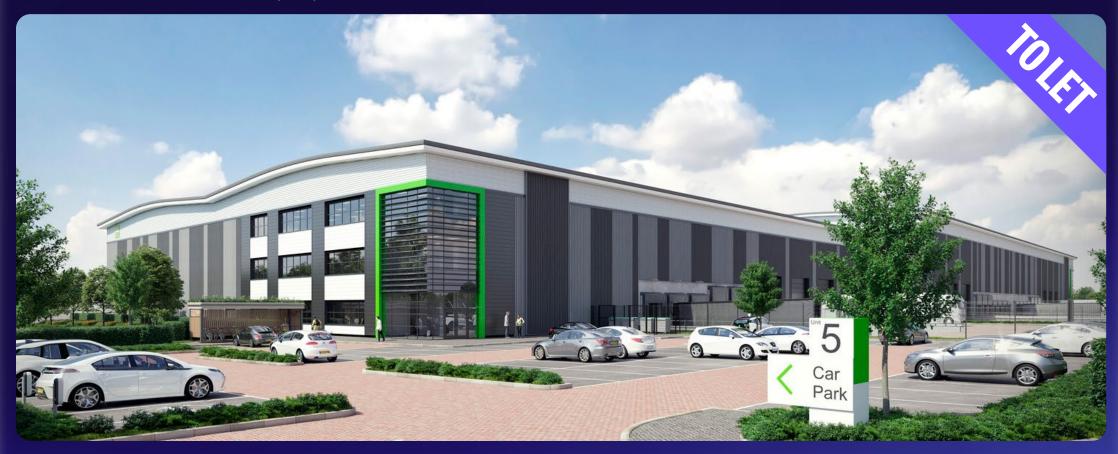

## UNIT 5 CROSSWAYS COMMERCIAL PARK

68,558 sq ft industrial / distribution warehouse

Dartford | DA26QB | M25 (J1A)

# LOGISTICS SPACE FOR EASY ACCESS

Dartford's Crossways Commercial Park offers market-leading industrial and logistics space just minutes from the M25.

Benefitting from a prime location adjacent to J1a, enjoy fast access to Central London and excellent connectivity to the national motorway network, placing 23.2 million consumers within a two-hour drive<sup>1</sup>.