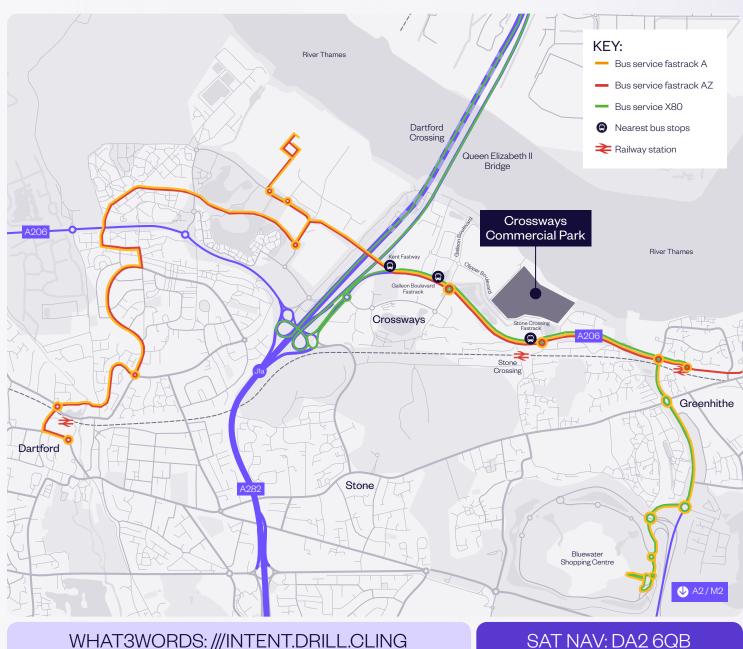

### **ACCESSIBILITY**

### Fastrack bus

The area benefits from excellent public transport links, including the Fastrack bus service, which links Dartford (20 minutes), Bluewater (8 minutes), Ebbsfleet (15 minutes) and Gravesend (24 minutes).

#### Rail

Stone Crossing is within close proximity to the site (5-minute walk) and provides direct access to London Bridge (40 minutes), while Ebbsfleet International Railway Station is easily accessible by car and offers a high-speed service to London St Pancras (17 minutes).

### Walk / cycle

The development has been designed to include cycle and pedestrian links to the local road and footpath network. This includes dedicated routes along the A206 and the riverside, connecting Crossways Business Park with Dartford town centre (to the west) and Greenhithe (to the east). A new footpath linking to Claire Causeway also provides a shortcut to those travelling to and from Stone Crossing Station (5 minutes).

SAT NAV: DA2 6QB