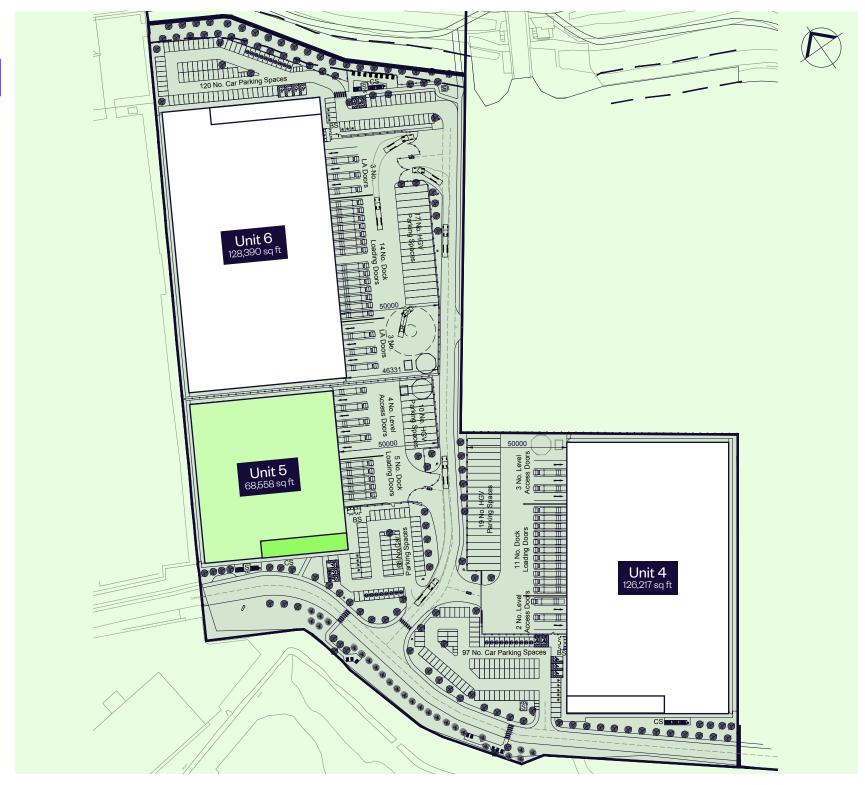

## PHASE 2 MASTERPLAN

|        | sq ft   | sq m   |
|--------|---------|--------|
| Unit 4 | 126,217 | 11,726 |
| Unit 5 | 68,558  | 6 269  |
| Office | 00,000  | 0,300  |

Gross Internal Areas

### **SITE PLAN**