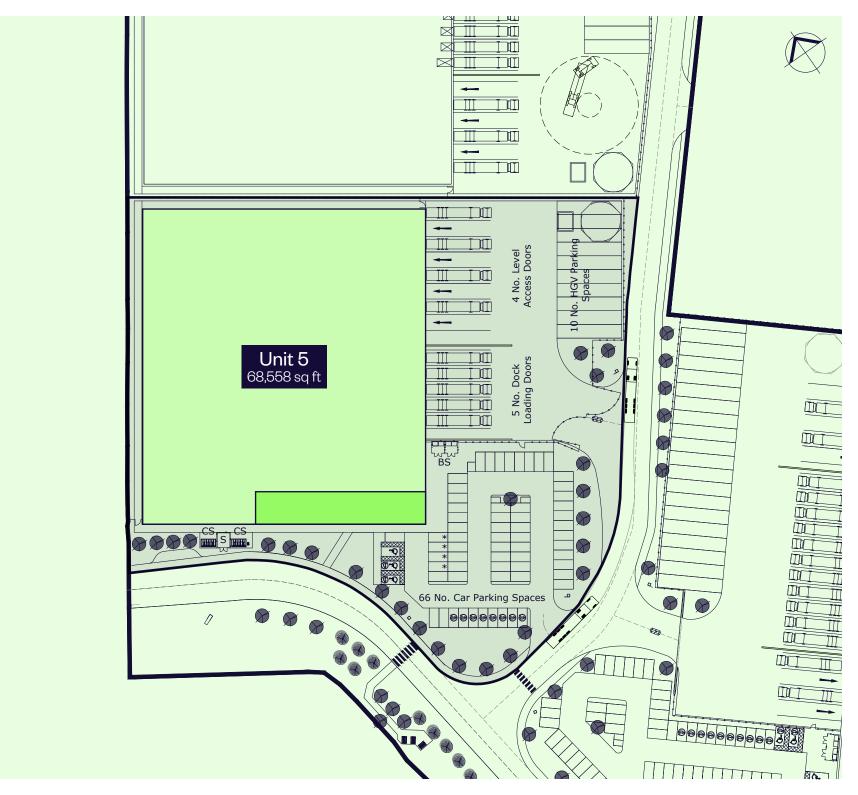

### Area schedule

| Unit 5                               | sq ft  | sq m  |
|--------------------------------------|--------|-------|
| Warehouse                            | 56,994 | 5,295 |
| Undercroft                           | 2,864  | 266   |
| First floor and second floor offices | 7,986  | 742   |
| Plant deck                           | 700    | 65    |
| TOTAL                                | 68,558 | 6,368 |

Gross Internal Areas

12m clear internal height

50m yard depth

5 loading docks

4 level access doors

10 HGV parking spaces

66 car parking spaces